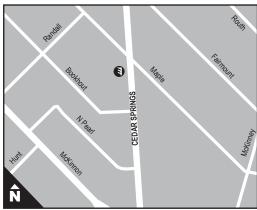

## **Visiting Open Realty Advisors**

Open Realty Advisors is located on Cedar Springs Road near the intersection of Cedar Springs Road and Maple Avenue.

There is surface level Visitor Parking located behind the building.

## **Driving Directions**

From DFW International Airport: From DFW Airport, head South on International Parkway continue onto TX-97 Spur/International Parkway for 5 miles. Keep left at the fork, following the signs for TX-183E/Irving/Dallas, and merge onto TX-183 E. In 11 miles proceed to merge onto I-35 E South. Take exit 430 A toward Oak Lawn Ave/Hi Line Dr/Victory Ave. Stay straight to go onto North Stemmons Freeway and take a left onto Oak Lawn Ave. In ½ of a mile, turn right onto Maple Avenue. Then in ¾ of a mile turn slightly right onto Cedar Springs Road. The destination will be on the right after the intersection of Cedar Springs and Maple Avenue.

From Downtown: Head North on N Ervay Street toward Elm Street and continue on N Akard Street. Take a slight right onto Cedar Springs Road. The destination will be on the right after the intersection of Cedar Springs Road and Maple Avenue.

From Far North Dallas: Get on the Dallas North Tollway and head south. Continue onto Harry Hines Blvd and take a slight left onto N. Harwood Street. The first left onto Cedar Springs Road. The destination will be on the right after the intersection of Cedar Springs Road and Maple Avenue.